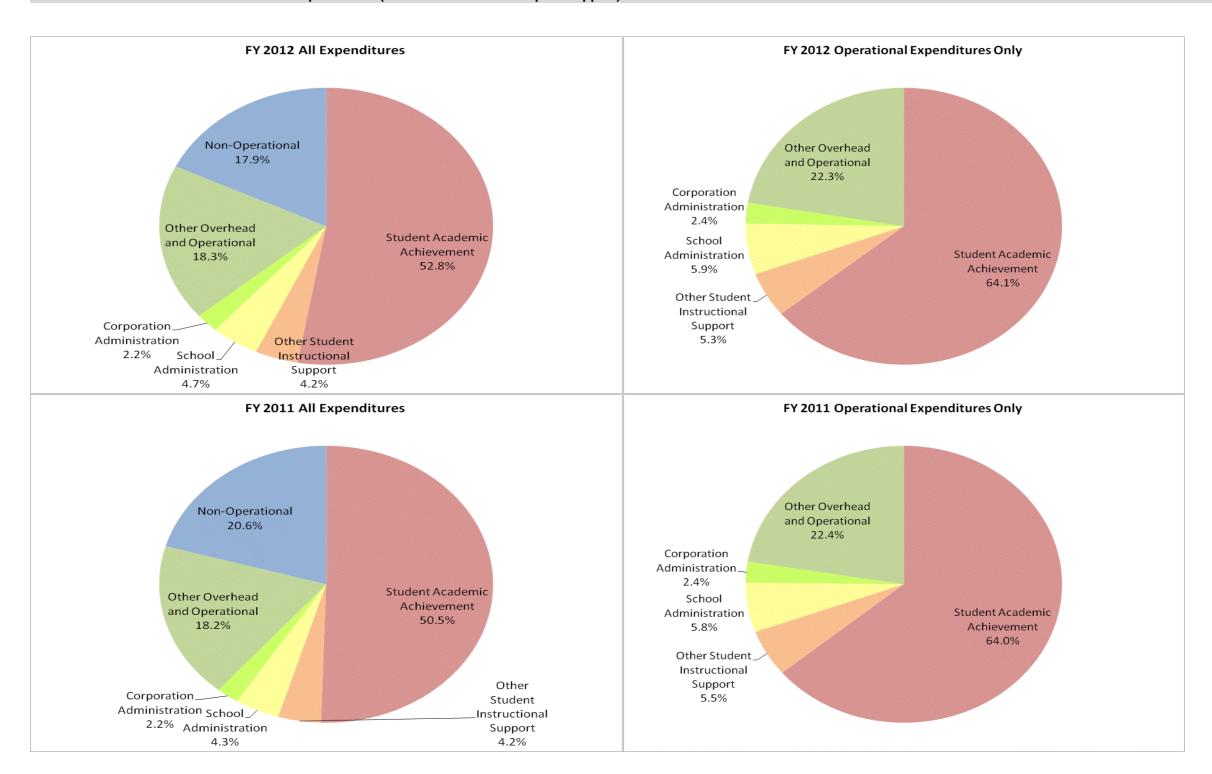

### New Albany-Floyd Co Con Sch (2400)

|                                |               | FY06 % of Total |               | FY09 % of Total |               | FY11 % of Total |               | FY12 % of Total |
|--------------------------------|---------------|-----------------|---------------|-----------------|---------------|-----------------|---------------|-----------------|
| Student Instructional Category | FY 2006       | Exp             | FY 2009       | Ехр             | FY 2011       | Exp             | FY 2012       | Exp             |
| Student Academic Achievement   | \$62,202,558  | 49.3%           | \$69,004,806  | 46.6%           | \$67,331,513  | 50.5%           | \$68,338,554  | 52.8%           |
| Student Instructional Support  | \$9,573,516   | 7.6%            | \$11,240,553  | 7.6%            | \$11,327,905  | 8.5%            | \$11,437,913  | 8.8%            |
| Overhead and Operational       | \$25,419,824  | 20.1%           | \$25,815,206  | 17.4%           | \$27,237,279  | 20.4%           | \$26,595,023  | 20.5%           |
| Nonoperational                 | \$29,032,777  | 23.0%           | \$41,978,257  | 28.4%           | \$27,421,907  | 20.6%           | \$23,164,149  | 17.9%           |
| Grand Total                    | \$126,228,676 |                 | \$148,038,822 |                 | \$133,318,604 |                 | \$129,535,638 |                 |

|                                                                        | FY 2006 | FY 2009 | FY 2011 | FY 2012 |
|------------------------------------------------------------------------|---------|---------|---------|---------|
| Student Instructional Expenditures (Academic Achievement plus Support) | 56.9%   | 54.2%   | 59.0%   | 61.6%   |